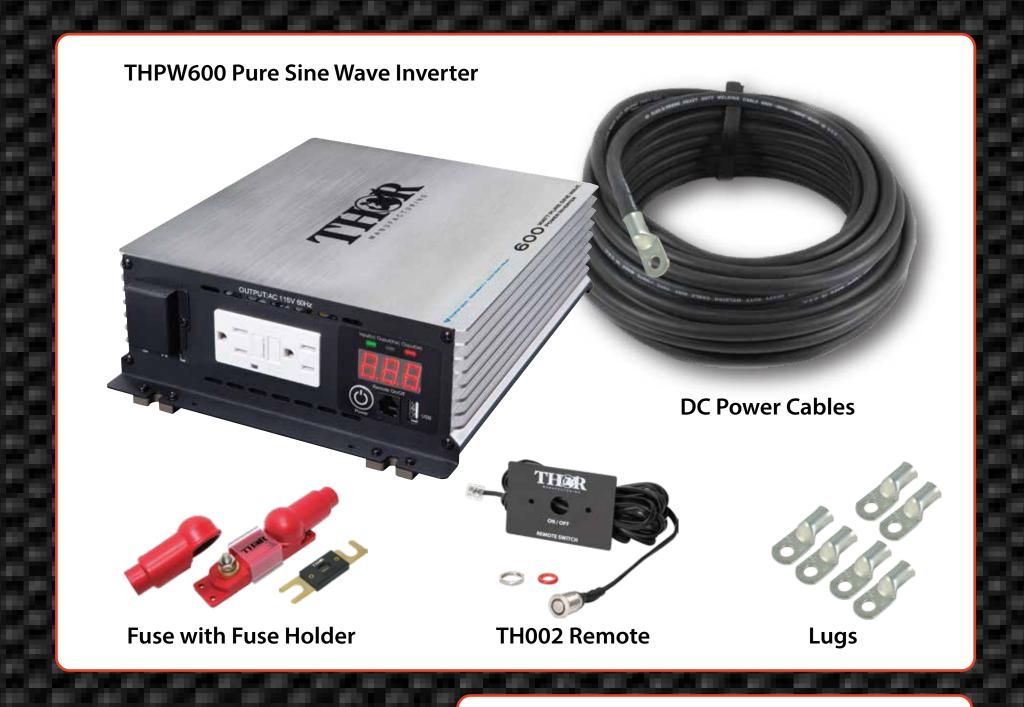

## KIT INCLUDES

- (1) THPW600 600 Watt Continuous, Pure Sine Wave Inverter
- 10 ft of 4 AWG cable with 80 Amp fuse with block
- Six (6) Lugs
- (4) TH002 Remote